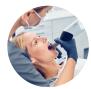

#### How it works.

Four simple steps to your new tooth:

Step 1. Imaging

We capture an image of your tooth with a digital scanner.