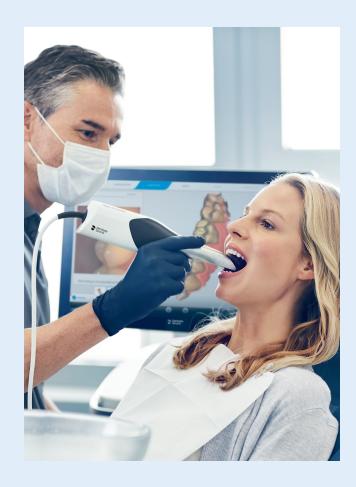

#### How it works.

Four simple steps to your new tooth:

Step 1. Imaging

We capture an image of your tooth with a digital scanner.

#### No impressions.

A digital scanner captures a full-mouth image in seconds—no biting down on impression material, no numbness, and no jaw ache.