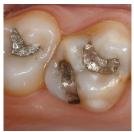

#### **Step 3. Fabrication**

The restoration is then fabricated from a ceramic block on our milling machine, right in our office.

#### Step 4. Placement

The dentist places the custom-fit restoration a short time later, during the same visit.

That's it: you walk out with your permanent restoration.

CEREC restorations can be created and placed in a single visit.