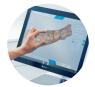

#### No impressions.

A digital scanner captures a full-mouth image in seconds—no biting down on impression material, no numbness, and no jaw ache.